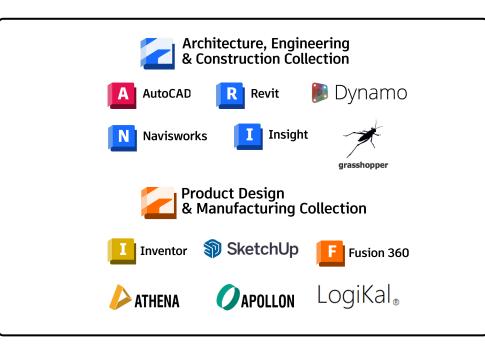

## **BIM WORKFLOW**

BIM PREPROJECT CONSTRUCTION PROJECT **TENDER EXECUTION PROJEKT** PHASES

Level 100 Level 200 Level 300 Level 400 Level 500

SOLUTIONS (Autodesk & Partners)

**DOCUMENTATION** 

VISUALISATION, **CONTENT MANAGEMENT & COLLABORATION** 

## **SOFTWARE**

Create 2D and 3D plans Approval phase. BIM output available.

Model parameterisations, complex 3D models, Revit data available.

LogiKal®

Calculation, optimisations, ordering, workshop plans, parts list, link machines

BIM data management, models for architects, planning phases, evaluations

3D visualisations, modelling of components, addition for AutoCAD, cloud based

DWG files, put plans in cloud, plan setup, Shortcuts